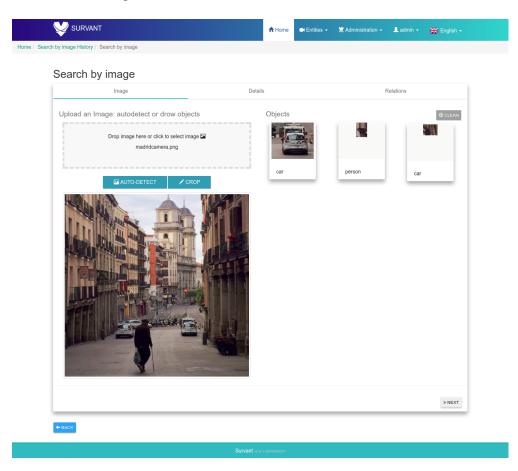

### ...to search for an image...

...to link entities from the selected image creating a relation...

| 💙 SURVANT                                   | A Home                    | Entities 🗸 | ≝ Administration - | 👤 admin 👻 | 💥 English - |
|---------------------------------------------|---------------------------|------------|--------------------|-----------|-------------|
| / Search by image History / Search by image |                           |            |                    |           |             |
| Search by image                             |                           |            |                    |           |             |
| Image                                       | Details                   | Relations  |                    |           |             |
| Objects                                     |                           |            | Operators          |           |             |
|                                             | 2011                      |            | NE                 | хт то     | FAR FROM    |
|                                             |                           |            | BE                 | FORE A    | ND          |
| car person                                  | car                       |            |                    |           |             |
|                                             |                           |            |                    |           |             |
| Prepare Relation: drag & drop from abov     | e objects and relations 💁 |            |                    |           |             |
| PERSON                                      | NEXT TO                   |            | CAR                |           | •           |
| Created Relation 💿                          | L                         | L          |                    |           |             |
| PERSON NEXT-TO CAR                          | ⊘                         |            |                    |           |             |
| « PREV                                      |                           |            |                    |           | QSEARCH     |
|                                             |                           |            |                    |           |             |
| ← BACK                                      |                           |            |                    |           |             |
|                                             | Survant volo 1-swapshot   |            |                    |           |             |