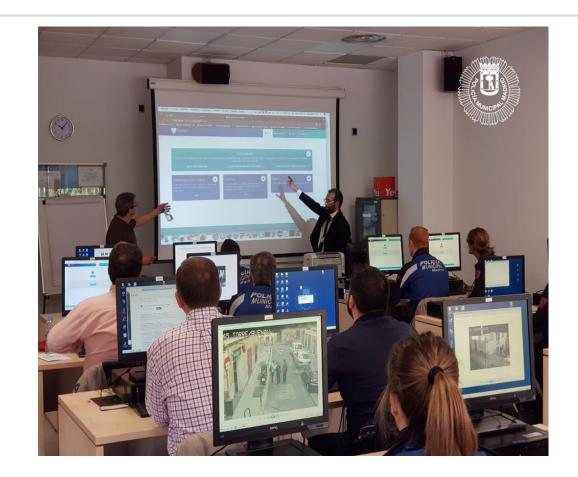

### The SURVANT latest event

SURVANT, the unified framework for the analysis of video footage designed and implemented around users, has been trained at the Police Academy of Madrid on the 24<sup>th</sup> of April 2018.

Thirty-five Law Enforcement Practitioners enjoyed the SURVANT training workshop, where simulated use cases were executed with the support of project experts.

## The SURVANT training section

Madrid Police investigators were invited to create an investigation...